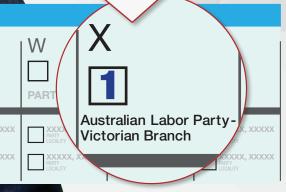

#### **Niddrie District**

Number every box as shown, using numbers only.

KRUSE, Holly

CARROLL, Ben
Australian Labor Party - Victorian Branch

2 REICH, Brad

MEILAK, Shannon

GARCIA, Joanne

GRAMMENOS, Georgia

YOUHANA, Alan

McGINNESS, Declan

LARGE BALLOT PAPER:

Just put Number 1 in Box "X" for the Australian Labor Party.

OR

Vote below the line by clearly numbering at least 5 boxes starting with the ALP candidates.